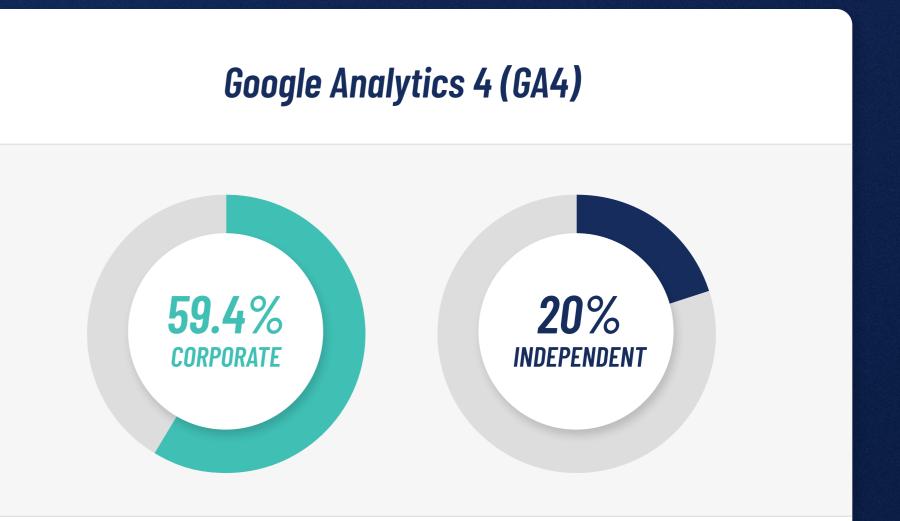

#### The Future Of Data Is Here

As of July 1st, 2023, Google's Universal Analytics (UA) will stop processing new hits. If you rely on UA, we're pushing you to move to Google Analytics 4 (GA4) which is the next generation website measurement solution. **If you want to understand your web traffic, you must have it installed on your website.** 

#### BACK-END METRICS

With 96.2% of their sites using Google's current analytics platform—UA—it should come as no surprise that corporate groups are leading the charge in the transition to GA4. While 59.4% pales in comparison to **iVET360 clients' 100% score**, it is still a significant advantage over independent hospitals.