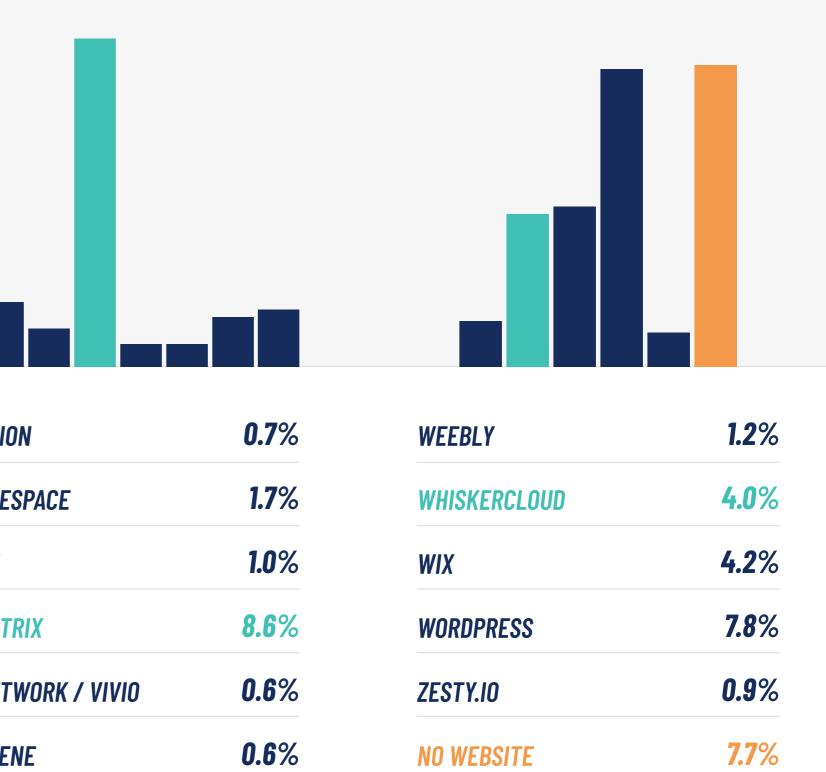

#### The Top 30 Veterinary Website Providers

| <b>3SIDEDMEDIA</b>        | <b>0.8</b> % | GODADDY   | <b>1.8</b> % | SCORPION    |
|---------------------------|--------------|-----------|--------------|-------------|
| <b>BEYOND INDIGO PETS</b> | 1.0%         | HIBU      | 1.0%         | SQUARESPACE |
| CHESHIRE PARTNERS         | 0.4%         | IDEXX     | 1.7%         | THRYV       |
| DIGITAL EMPATHY           | 1.6%         | INTOUCH   | 1.5%         | VETMATRIX   |
| DOCTOR MULTIMEDIA         | 7.5%         | LIFELEARN | 4.4%         | VETNETWORK  |
| DVMELITE                  | 0.7%         | iVET360   | 1.4%         | VETSCENE    |
| eVETSITES                 | 3.6%         | PROSITES  | 0.4%         | VETSTREET   |
| GENIUSVETS                | <b>0.7</b> % | ROYA      | 0.8%         | VIZISITES   |