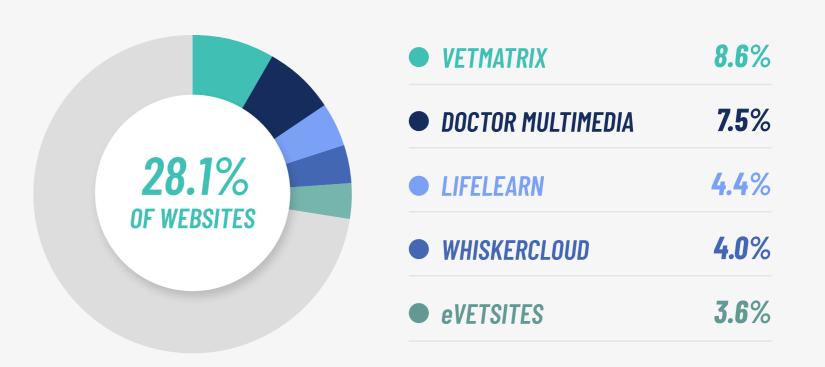

#### The Top 30 Veterinary Website Providers

| <b>3SIDEDMEDIA</b>        | <b>0.8</b> % | GODADDY   | <b>1.8</b> % | SCORPION    |
|---------------------------|--------------|-----------|--------------|-------------|
| <b>BEYOND INDIGO PETS</b> | 1.0%         | HIBU      | 1.0%         | SQUARESPACE |
| CHESHIRE PARTNERS         | 0.4%         | IDEXX     | 1.7%         | THRYV       |
| DIGITAL EMPATHY           | 1.6%         | INTOUCH   | 1.5%         | VETMATRIX   |
| DOCTOR MULTIMEDIA         | 7.5%         | LIFELEARN | 4.4%         | VETNETWORK  |
| DVMELITE                  | 0.7%         | iVET360   | 1.4%         | VETSCENE    |
| eVETSITES                 | 3.6%         | PROSITES  | 0.4%         | VETSTREET   |
| GENIUSVETS                | <b>0.7</b> % | ROYA      | 0.8%         | VIZISITES   |