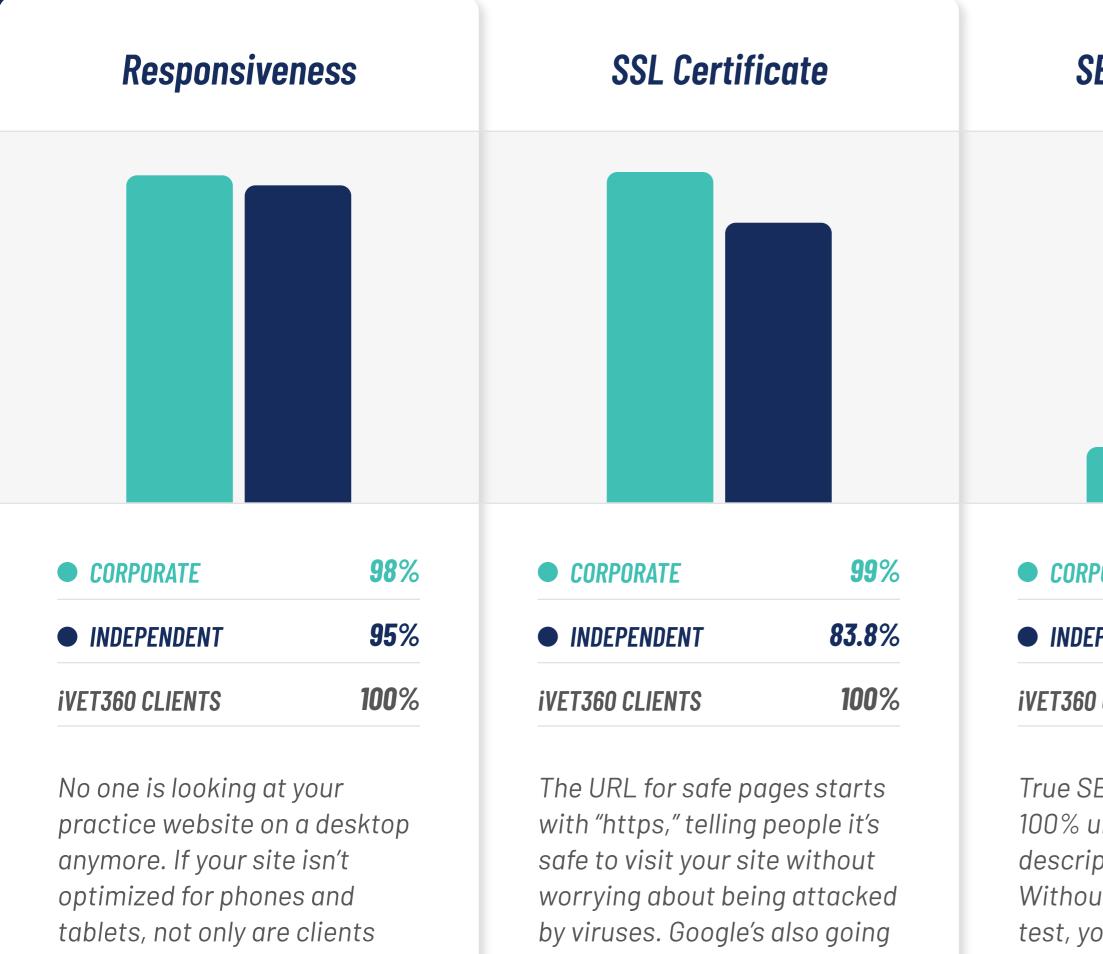

#### FRONT-END METRICS

| RPORATE 16.6% © CORPORATE 43    | 3.2% |
|---------------------------------|------|
| EPENDENT 15.2% INDEPENDENT 5    | 9.4% |
| O CLIENTS 95% IVET360 CLIENTS 1 | 100% |

True SEO optimization means 100% unique title tags, meta descriptions, and no duplicates. Without a passing score on this test, your practice won't be at the top of any Google search. If you're paying for this service your rankings should reflect it. If making your practice accessible to everyone with pets isn't enough of an incentive, you should know that lawsuits are on the rise for businesses who haven't upgraded their sites to be ADA compliant—now a legal requirement in most states.

#### Responsiveness

| iVET360                    | 100%          |
|----------------------------|---------------|
| DIGITAL EMPATHY            | 100%          |
| DVMELITE                   | 100%          |
| GENIUSVETS                 | 100%          |
| NEXT AD                    | 100%          |
| ROYA                       | 100%          |
| SQUARESPACE                | 100%          |
| THRYV                      | 100%          |
| VET MARKETING PRO          | 100%          |
| WHISKERCLOUD               | 100%          |
| ZESTY.IO                   | 100%          |
| VETMATRIX                  | <b>99.6</b> % |
| GODADDY                    | <b>98.8</b> % |
| VIZISITES                  | <b>98.3</b> % |
| VETSCENE                   | <b>98.2</b> % |
| WIX                        | <b>98.2</b> % |
| PROSITES                   | <b>98</b> %   |
| HIBU                       | <b>97.8</b> % |
| <b>BEYOND INDIGO PETS</b>  | <b>97.6</b> % |
| DOCTOR MULTIMEDIA          | <b>97.6</b> % |
| CHESHIRE PARTNERS          | <b>97.3</b> % |
| eVETSITES                  | <b>97</b> %   |
| INTOUCH                    | <b>96.6</b> % |
| SIMPLY DONE TECH SOLUTIONS | <b>94.3</b> % |
| IDEXX                      | <b>94.2</b> % |
| VETNETWORK/VIVIO           | <b>92.9</b> % |
| LIFELEARN                  | <b>91.1</b> % |
| WEEBLY                     | <b>91</b> %   |
| DVM GALAXY                 | <b>86.7</b> % |
| SARIS                      | <b>85</b> %   |
|                            |               |

#### SSL Certificate

| 100%<br>100%  |
|---------------|
| 100%          |
| 100 /0        |
| 100%          |
| 100%          |
| 100%          |
| <b>100%</b>   |
| 100%          |
| 100%          |
| 100%          |
| 100%          |
| 100%          |
| 100%          |
| <b>99.6</b> % |
| <b>99.0</b> % |
| <b>98.6</b> % |
| <b>98.1</b> % |
| <b>97.1</b> % |
| <b>97</b> %   |
| <b>94.7</b> % |
| <b>94</b> %   |
| <b>92.8</b> % |
| <b>92.7</b> % |
| <b>89</b> %   |
| <b>88.9</b> % |
| <b>83.8</b> % |
| <b>78.6</b> % |
| <b>78.2</b> % |
| <b>72.1</b> % |
| <b>60.8</b> % |
|               |
|               |

#### BACK-END METRICS

With Tag Manager, hospitals can verify and track leads that come from advertising. If you aren't using Tag Manager to track where your leads are coming from, it's going to be harder to understand the true ROI of your marketing efforts. Schema Markup is the language of search engines and ensures that people are likely to find exactly what they're looking for on your site. It's the secret SEO sauce your site is most likely missing.

#### Google Tag Manager (GTM)

iVET360 DIGITAL EM GENIUSVET SECOND NA SECOND NA WHISKERCH DVMELITE VET MARKE BEYOND IN NEXT AD INTOUCH ZESTY.IO CHESHIRE H

- DOCTOR HO
   VIZISITES
   ROYA
   SARIS
   LIFELEARN
- VETNETWO 3SIDEDMED
- VETMATRIX IDEXX VETSCENE WEEBLY DVM GALAX WIX
- eVETSITES
   VETSTREET
   SIMPLY DOI
   PROSITES
   GODADDY

#### Schema

|                    | 100%          | iVET360                    | 100%          |
|--------------------|---------------|----------------------------|---------------|
| MPATHY             | 100%          | ► WHISKERCLOUD             | <b>99.3</b> % |
| TS                 | 100%          | ► VETMATRIX                | <b>97.7</b> % |
| IATURE             | 100%          | VIZISITES                  | <b>96.5</b> % |
| CLOUD              | <b>99.7</b> % | WIX                        | <b>96</b> %   |
|                    | <b>93.1</b> % | <b>BEYOND INDIGO PETS</b>  | <b>87.6</b> % |
| (ETING PRO         | <b>90.3</b> % | ROYA                       | <b>82.2</b> % |
| NDIGO PETS         | <b>85.6</b> % | GENIUSVETS                 | <b>78.6</b> % |
|                    | <b>81.6</b> % | NEXT AD                    | <b>69.4</b> % |
|                    | <b>78.6</b> % | <b>CHESHIRE PARTNERS</b>   | <b>68</b> %   |
|                    | <b>5.6</b> %  | VETSCENE                   | <b>61.6</b> % |
| PARTNERS           | <b>5.3</b> %  | INTOUCH                    | <b>45.2</b> % |
| IULTIMEDIA         | <b>4.9</b> %  | GODADDY                    | <b>37.7</b> % |
|                    | <b>3.8</b> %  | <b>VETNETWORK/VIVIO</b>    | <b>36.5</b> % |
|                    | <b>3</b> %    | <b>VET MARKETING PRO</b>   | <b>33.9</b> % |
|                    | <b>3</b> %    | <b>DOCTOR MULTIMEDIA</b>   | <b>26.6</b> % |
| N                  | <b>2.9</b> %  | ► LIFELEARN                | <b>7.6</b> %  |
| ORK/VIVIO          | <b>2.2</b> %  | PROSITES                   | <b>6.9</b> %  |
| DIA                | <b>1.9</b> %  | DVMELITE                   | <b>5.3</b> %  |
| X                  | <b>1.7</b> %  | <b>3SIDEDMEDIA</b>         | <b>1.9</b> %  |
|                    | <b>1.7</b> %  | ZESTY.IO                   | 1.1%          |
| E                  | <b>1.7</b> %  | IDEXX                      | <b>0.8</b> %  |
|                    | <b>1.6</b> %  | ► eVETSITES                | <b>0.60</b> % |
| XY                 | <b>1.5</b> %  | WEEBLY                     | <b>0.4</b> %  |
|                    | <b>1.2</b> %  | DIGITAL EMPATHY            | <b>0</b> %    |
| S                  | 1%            | SECOND NATURE              | <b>0</b> %    |
| T                  | <b>0</b> %    | DVM GALAXY                 | <b>0</b> %    |
| ONE TECH SOLUTIONS | 0%            | VETSTREET                  | <b>0</b> %    |
|                    | <b>0</b> %    | SIMPLY DONE TECH SOLUTIONS | <b>0</b> %    |
|                    | 0%            | SARIS                      | <b>0</b> %    |