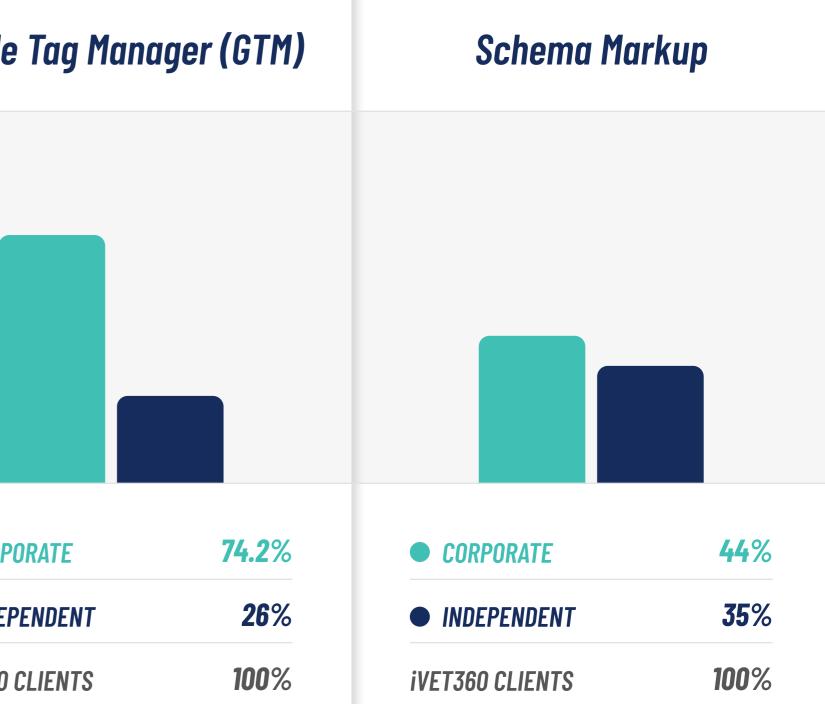

#### BACK-END METRICS

With Tag Manager, hospitals can verify and track leads that come from advertising. If you aren't using Tag Manager to track where your leads are coming from, it's going to be harder to understand the true ROI of your marketing efforts. Schema Markup is the language of search engines and ensures that people are likely to find exactly what they're looking for on your site. It's the secret SEO sauce your site is most likely missing.

#### Google Tag Manager (GTM)

iVET360 DIGITAL EM GENIUSVET SECOND NA SECOND NA WHISKERCH DVMELITE VET MARKE BEYOND IN NEXT AD INTOUCH ZESTY.IO CHESHIRE H

- DOCTOR HO
   VIZISITES
   ROYA
   SARIS
   LIFELEARN
- VETNETWO 3SIDEDMED
- VETMATRIX IDEXX VETSCENE WEEBLY DVM GALAX WIX
- eVETSITES
   VETSTREET
   SIMPLY DOI
   PROSITES
   GODADDY

#### Schema

|                    | 100%          | iVET360                    | 100%          |
|--------------------|---------------|----------------------------|---------------|
| MPATHY             | 100%          | ► WHISKERCLOUD             | <b>99.3</b> % |
| TS                 | 100%          | ► VETMATRIX                | <b>97.7</b> % |
| IATURE             | 100%          | VIZISITES                  | <b>96.5</b> % |
| CLOUD              | <b>99.7</b> % | WIX                        | <b>96</b> %   |
|                    | <b>93.1</b> % | <b>BEYOND INDIGO PETS</b>  | <b>87.6</b> % |
| (ETING PRO         | <b>90.3</b> % | ROYA                       | <b>82.2</b> % |
| NDIGO PETS         | <b>85.6</b> % | GENIUSVETS                 | <b>78.6</b> % |
|                    | <b>81.6</b> % | NEXT AD                    | <b>69.4</b> % |
|                    | <b>78.6</b> % | <b>CHESHIRE PARTNERS</b>   | <b>68</b> %   |
|                    | <b>5.6</b> %  | VETSCENE                   | <b>61.6</b> % |
| PARTNERS           | <b>5.3</b> %  | INTOUCH                    | <b>45.2</b> % |
| IULTIMEDIA         | <b>4.9</b> %  | GODADDY                    | <b>37.7</b> % |
|                    | <b>3.8</b> %  | <b>VETNETWORK/VIVIO</b>    | <b>36.5</b> % |
|                    | <b>3</b> %    | <b>VET MARKETING PRO</b>   | <b>33.9</b> % |
|                    | <b>3</b> %    | <b>DOCTOR MULTIMEDIA</b>   | <b>26.6</b> % |
| N                  | <b>2.9</b> %  | ► LIFELEARN                | <b>7.6</b> %  |
| ORK/VIVIO          | <b>2.2</b> %  | PROSITES                   | <b>6.9</b> %  |
| DIA                | <b>1.9</b> %  | DVMELITE                   | <b>5.3</b> %  |
| X                  | <b>1.7</b> %  | <b>3SIDEDMEDIA</b>         | <b>1.9</b> %  |
|                    | <b>1.7</b> %  | ZESTY.IO                   | 1.1%          |
| E                  | <b>1.7</b> %  | IDEXX                      | <b>0.8</b> %  |
|                    | <b>1.6</b> %  | ► eVETSITES                | <b>0.60</b> % |
| XY                 | <b>1.5</b> %  | WEEBLY                     | <b>0.4</b> %  |
|                    | <b>1.2</b> %  | DIGITAL EMPATHY            | <b>0</b> %    |
| S                  | 1%            | SECOND NATURE              | <b>0</b> %    |
| T                  | <b>0</b> %    | DVM GALAXY                 | <b>0</b> %    |
| ONE TECH SOLUTIONS | 0%            | VETSTREET                  | <b>0</b> %    |
|                    | <b>0</b> %    | SIMPLY DONE TECH SOLUTIONS | <b>0</b> %    |
|                    | 0%            | SARIS                      | <b>0</b> %    |