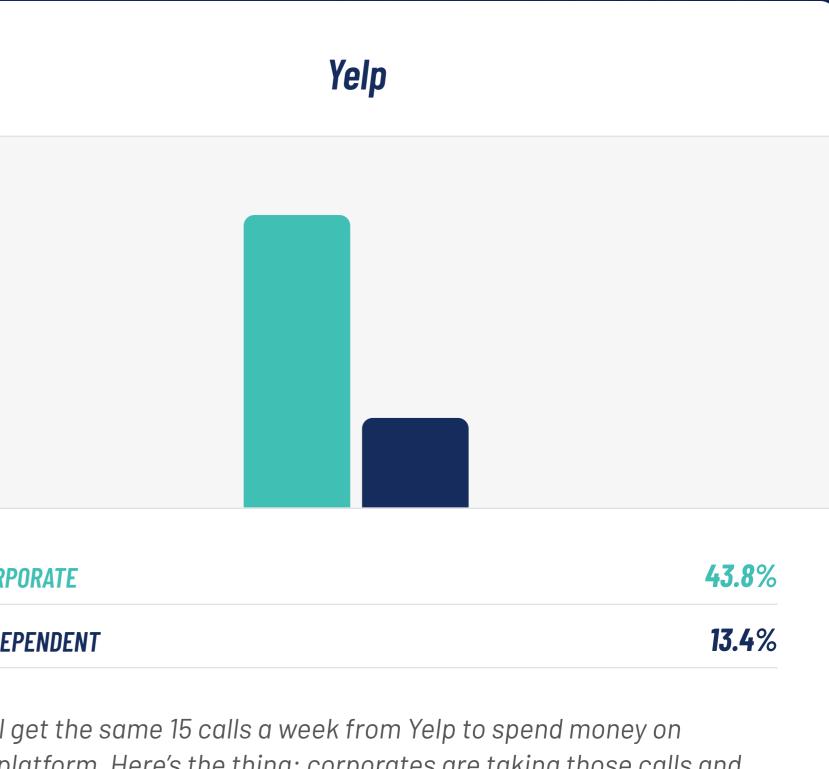

#### ADVERTISING

their platform. Here's the thing: corporates are taking those calls and successfully using Yelp Ads. A good example is NVA & SVP, who are both spending significant money on Yelp at almost all their locations. If you have one of their hospitals next to you, there's a good chance they are using them. Is it worth the return? Not always, but you need to consider what you're up against before deciding against using them.