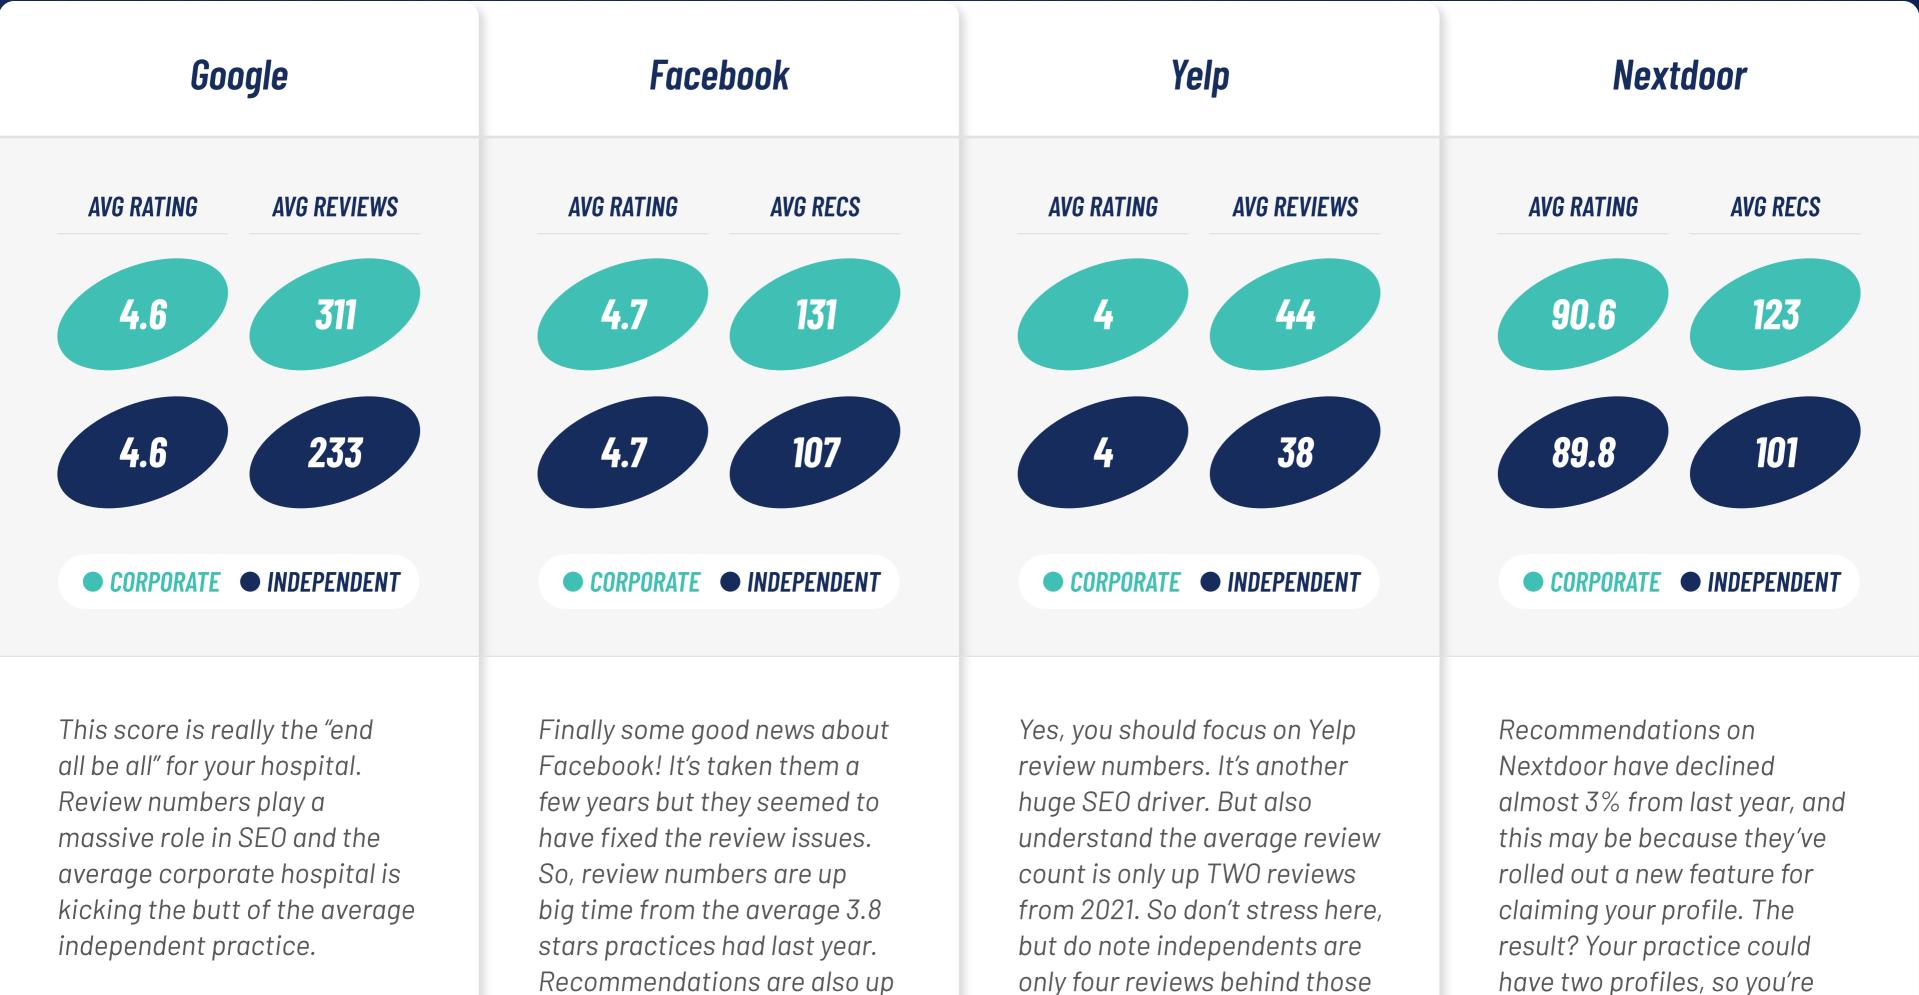

#### **REVIEWS, RATINGS, RECOMMENDATIONS**

only four reviews behind those of a corporate hospital. This could be an easy win.

have two profiles, so you're competing against yourself for recommendations (reviews).

#### **CLAIMING YOUR BUSINESS**

take seriously the fact that Google gives lots of weight to Yelp presence and interaction in its search results.

especially when you see that Nexdoor reviews outpace Yelp by nearly three times.

62% from 2021.

iver360° / Data Stories