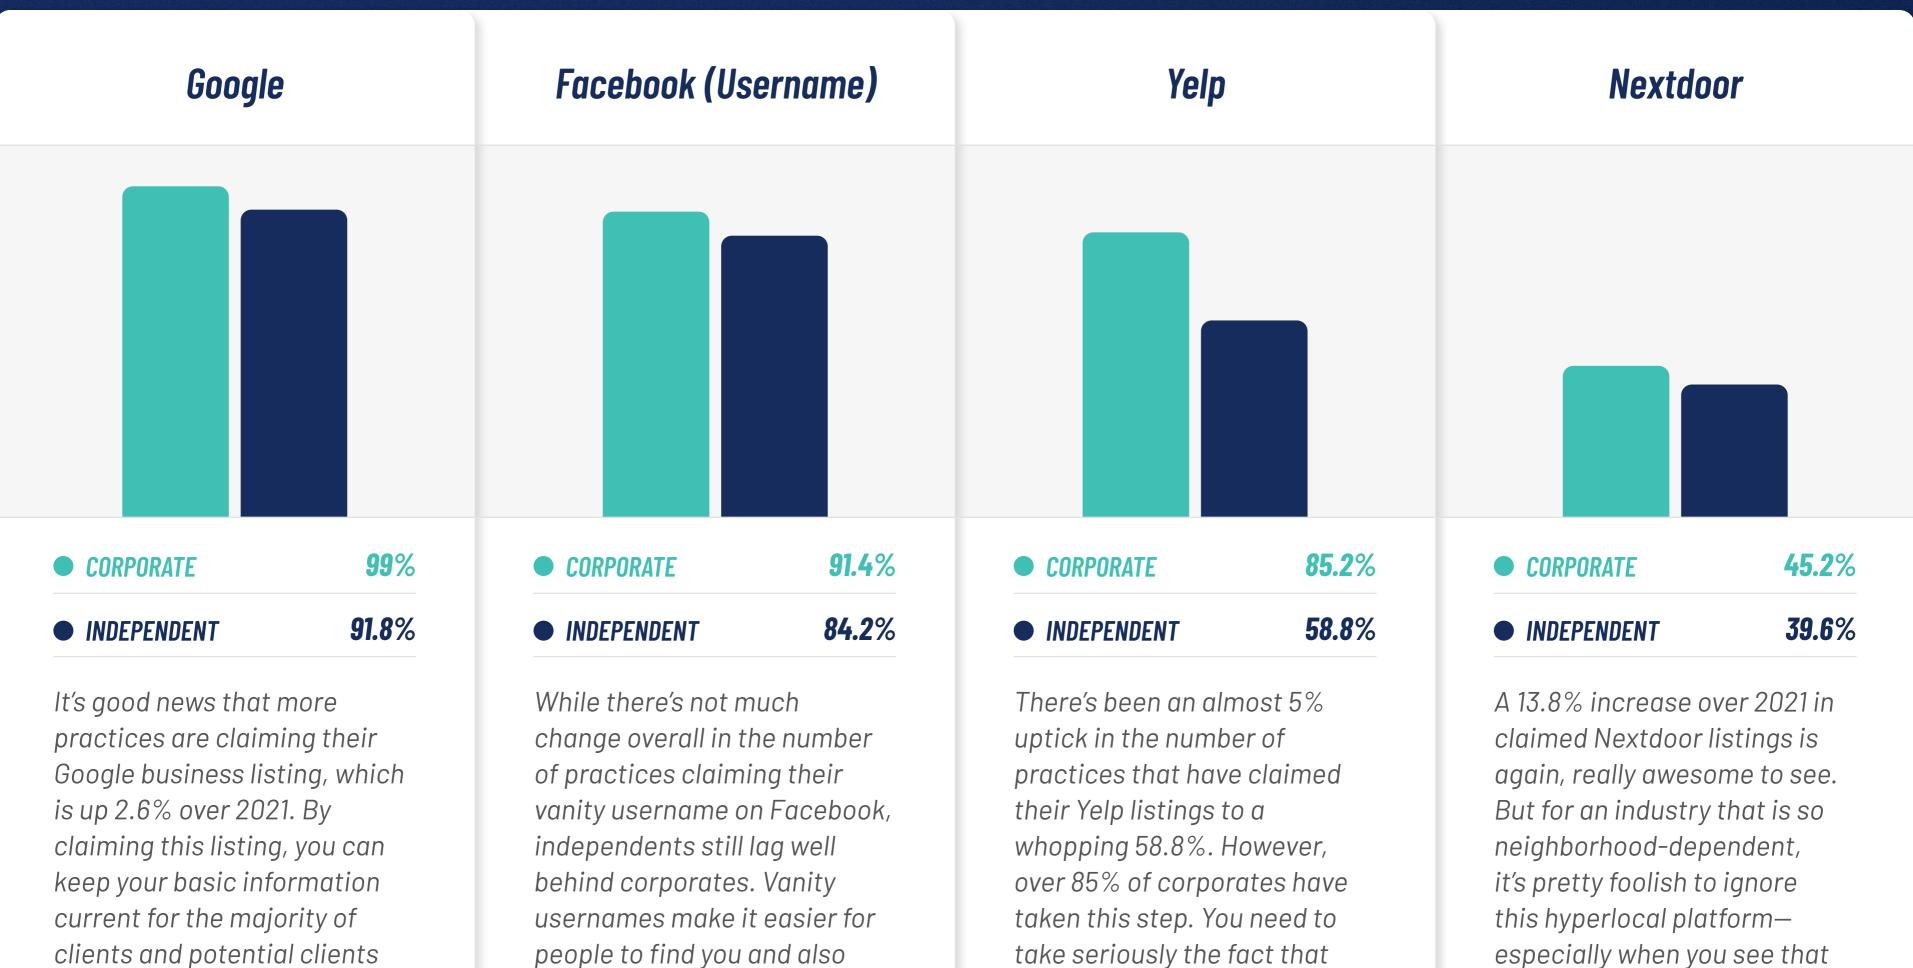

#### LOCAL LISTINGS

prevent internet parasites

from creating fake pages

using your hospital name.

iver360° / Data Stories

who are going to look for you

you've got to stay on top of it.

here. Emphasis on CAN-

#### **CLAIMING YOUR BUSINESS**

take seriously the fact that Google gives lots of weight to Yelp presence and interaction in its search results.

especially when you see that Nexdoor reviews outpace Yelp by nearly three times.

62% from 2021.

iver360° / Data Stories

#### Nextdoor

| INDEPENDENT          | <b>25</b> % |
|----------------------|-------------|
| CORPORATE            | <b>34</b> % |
| Have A Branded Page: |             |

All tools mentioned except for Yelp Deals are free. These are easy wins for any hospital willing to put in the time.